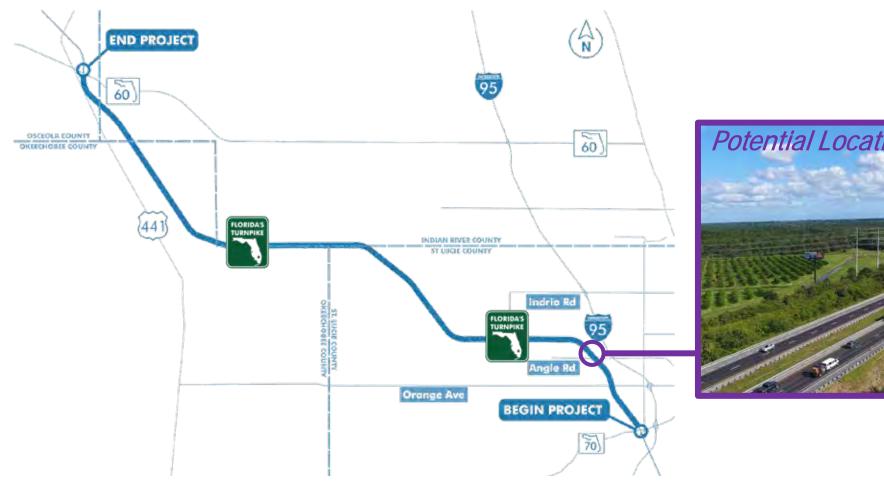

Action: Approve the Executive Director's Performance Review and Executive Committee recommendations, approve with conditions, or do not approve.

9b. Project Development and Environment Study (PD&E) for Widening Florida's Turnpike from State Route 70 (Okeechobee Road) to State Route 60 (Yeehaw Junction): An update by Florida's Turnpike on the PD&E for the widening of the Turnpike from State Route 70 to State Route 60.

Action: Endorse the PD&E alternatives, endorse with conditions, or do not endorse.

9c. Congestion Management Process (CMP) Major Update: Adoption of the CMP Major Update.

Action: Adopt the CMP Major Update, adopt with conditions, or do not adopt.