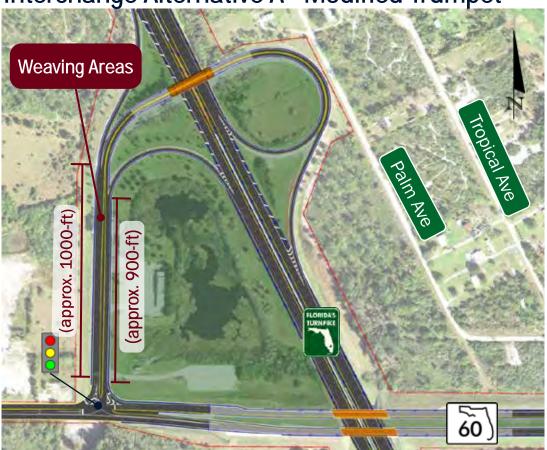

Action: Approve the Executive Director's Performance Review and Executive Committee recommendations, approve with conditions, or do not approve.

9b. Project Development and Environment Study (PD&E) for Widening Florida's Turnpike from State Route 70 (Okeechobee Road) to State Route 60 (Yeehaw Junction): An update by Florida's Turnpike on the PD&E for the widening of the Turnpike from State Route 70 to State Route 60.