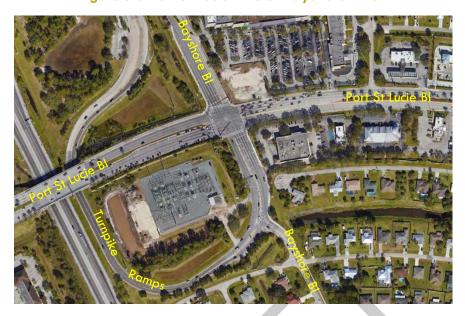

ural requirements may be restrictive to adding an additional lane due to the overpass, and extending the left turn lane would require additional green time for the movement which could adversely impact the other intersection movements, including the recently improved westbound left-turn.

Operation of this intersection directly impacts roadways under the Florida Department of Transportation District operations, the Florida's Turnpike Enterprise, and the City or Port St Lucie. Complex considerations are at play to meet the demands of travelers and the needs of all stakeholders.

It is recommended that agency stakeholders meet to find a cooperative and collaborative solution to ongoing issues regarding the safe and efficient operation of this intersection, meeting the needs of all parties.



Figure 5.3 Port St Lucie Blvd at Bayshore Blvd

#### 5.1.4 Selvitz Road, from Glades Cut-off Road to Edwards Road

This segment of Selvitz Road is currently very near congestion in both the AM and PM peak hours of traffic. The segment is a 35 mph, two-lane undivided facility. There are currently no raised curbs, sidewalks, or designated bicycle facilities along the segment, and there have been several severe-injury crashes along the segment during the analysis period. However, during coordination with stakeholders during the second



Figure 5.4 Glades Cut-off / Selvitz Road Realignment

Stakeholder Working Group session, plans were presented for planned improvements and realignment of Glades Cut-off Road and Selvitz Road in the vicinity of the study area. Therefore, no mitigation strate