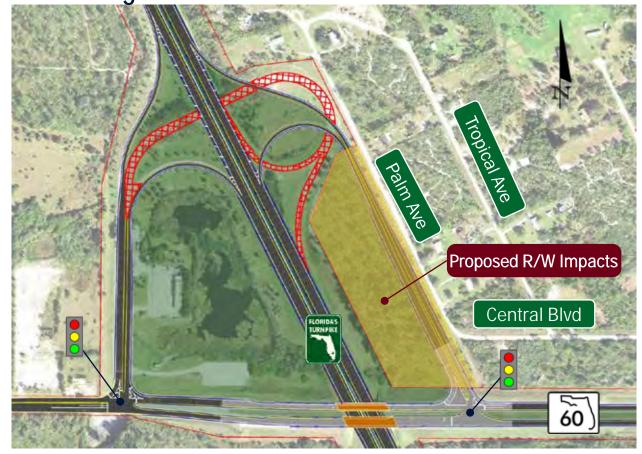

Action: Approve the Executive Director's Performance Review and Executive Committee recommendations, approve with conditions, or do not approve.

9b. Project Development and Environment Study (PD&E) for Widening Florida's Turnpike from State Route 70 (Okeechobee Road) to State Route 60 (Yeehaw Junction): An update by Florida's Turnpike on the PD&E for the widening of the Turnpike from State Route 70 to State Route 60.