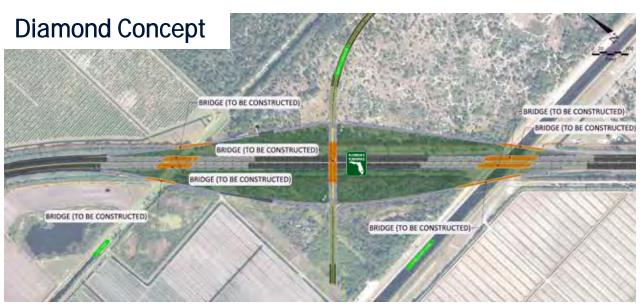

40-ft Median Widening with Guardrail

~\$1.27B Construction Cost (\$30.85M cost per mile)



# **SR 60 / Yeehaw Junction Interchange Alternatives**

Interchange Alternative A - Modified Trumpet



Interchange Alternative B – Partial Cloverleaf







Interchange Feasibility – Northern Connector Interchange









Interchange Feasibility - Northern Connector Interchange

### >>>> Background

- Northern Connector identified in St. Lucie TPO LRTP Needs Plan
- Ongoing coordination with St. Lucie County and Developer
- Coordination with the developer included the roadway alignment and traffic analysis
- ▼ Funding for the Northern Connector roadway components is uncertain
- Anticipated to be developer funded









Northern Connector Interchange

### >>> Roadway Designs & Construction Cost





~\$38.7M Construction Cost

~\$40.6M Construction Cost



Northern Connector Interchange

### » Interchange Access Request

- Methodology Letter of Understanding approved on November 14, 2022.
- Projected traffic volumes lower than typical
- Re-evaluation of the Interchange Justification Report will likely be required

| Location                         | Turnpike<br>Profile |   | 2050 AADT |        |         |      |     |
|----------------------------------|---------------------|---|-----------|--------|---------|------|-----|
|                                  |                     |   | No Build  | Build  | Impacts |      |     |
|                                  |                     | + | 65,600    | 65,600 | 0       | 0%   | 0%  |
| 193 - Yeehaw<br>Junction (SR 60) | 1