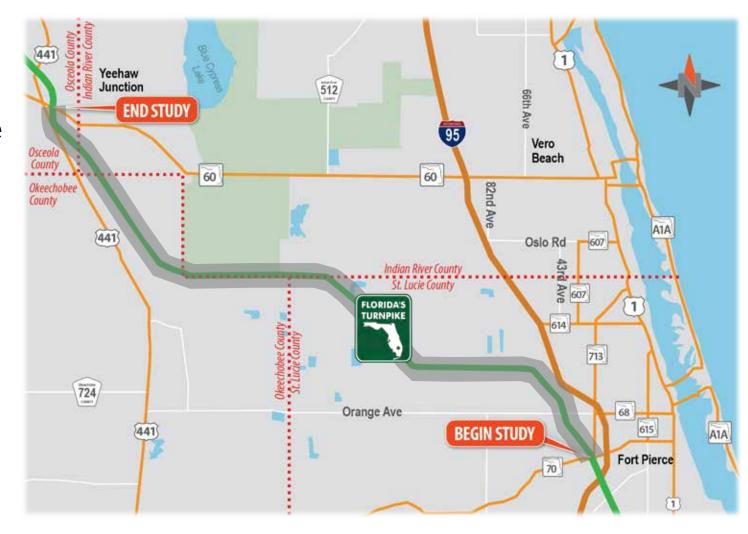

Action: Approve the Executive Director's Performance Review and Executive Committee recommendations, approve with conditions, or do not approve.

9b. Project Development and Environment Study (PD&E) for Widening Florida's Turnpike from State Route 70 (Okeechobee Road) to State Route 60 (Yeehaw Junction): An update by Florida's Turnpike on the PD&E for the widening of the Turnpike from State Route 70 to State Route 60.

Action: Endorse the PD&E alternatives, endorse with conditions, or do not endorse.

9c. Congestion Management Process (CMP) Major Update: Adoption of the CMP Major Update.

Action: Adopt the CMP Major Update, adopt with conditions, or do not adopt.