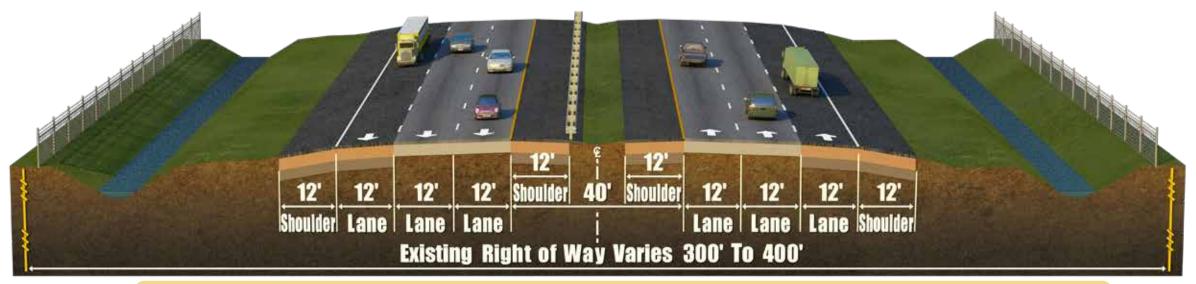

Action: Approve the Executive Director's Performance Review and Executive Committee recommendations, approve with conditions, or do not approve.

9b. Project Development and Environment Study (PD&E) for Widening Florida's Turnpike from State Route 70 (Okeechobee Road) to State Route 60 (Yeehaw Junction): An update by Florida's Turnpike on the PD&E for the widening of the Turnpike from State Route 70 to State Route 60.