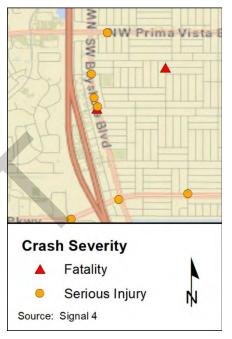

Councilwoman Morgan questioned the possibility of implementing bus service every 30 minutes for more routes than just Route 1, citing feedback from transit users traveling primarily to the Indian River State College (IRSC) campus on Prima Vista Boulevard regarding the inconvenience of missing the bus when pickups only occurred every hour. Mr. Covelli explained the significant costs associated with improvements to fixed-route service, especially compared to those of microtransit, and indicated their implementation would depend on funding. He noted that a bus stop had been added in front of that campus and reported on discussions with IRSC regarding the establishment of a campus circular route.