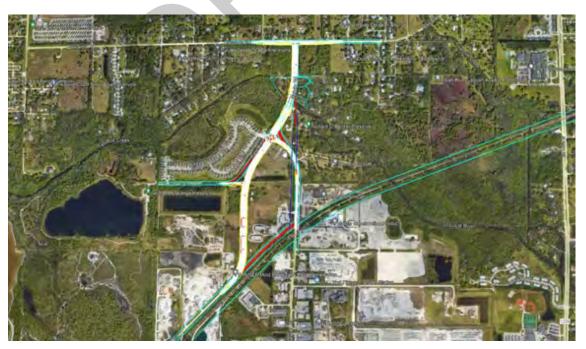

avelers and the needs of all stakeholders.

It is recommended that agency stakeholders meet to find a cooperative and collaborative solution to ongoing issues regarding the safe and efficient operation of this intersection, meeting the needs of all parties.



Figure 5.3 Port St Lucie Blvd at Bayshore Blvd

#### 5.1.4 Selvitz Road, from Glades Cut-off Road to Edwards Road

This segment of Selvitz Road is currently very near congestion in both the AM and PM peak hours of traffic. The segment is a 35 mph, two-lane undivided facility. There are currently no raised curbs, sidewalks, or designated bicycle facilities along the segment, and there have been several severe-injury crashes along the segment during the analysis period. However, during coordination with stakeholders during the second



Figure 5.4 Glades Cut-off / Selvitz Road Realignment

Stakeholder Working Group session, plans were presented for planned improvements and realignment of Glades Cut-off Road and Selvitz Road in the vicinity of the study area. Therefore, no mitigation strategies are proposed for this segment at this time.

#### 5.1.5 California Boulevard, from Del Rio Boulevard to Crosstown Parkway

This segment of California Boulevard is currently congested in both the AM and PM peak hours of traffic. The segment is a 40 mph, two-lane undivided residential collector. There is a sidewalk along the east side, with a partial sidewalk along the northern part of the west side. Approximately 65% of the daily traffic on this roadway segment continues along California Boulevard to the south, with approximately 3