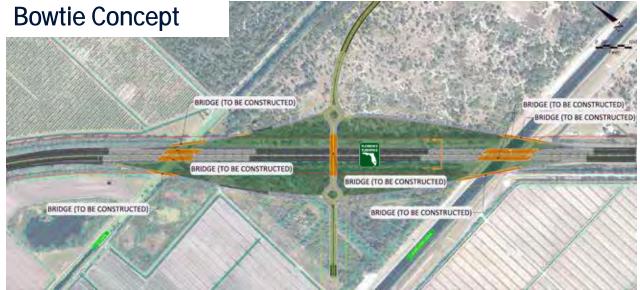

-ft Median Widening with Guardrail

~\$1.27B Construction Cost (\$30.85M cost per mile)



# **SR 60 / Yeehaw Junction Interchange Alternatives**

Interchange Alternative A - Modified Trumpet



Interchange Alternative B – Partial Cloverleaf







Interchange Feasibility – Northern Connector Interchange









Interchange Feasibility - Northern Connector Interchange

### >>>> Background

- Northern Connector identified in St. Lucie TPO LRTP Needs Plan
- Ongoing coordination with St. Lucie County and Developer
- Coordination with the developer included the roadway alignment and traffic analysis
- ▼ Funding for the Northern Connector roadway components is uncertain
- Anticipated to be developer funded









Northern Connector Interchange

### >>> Roadway Designs & Construction Cost





~\$38.7M Construction Cost

~\$40.6M Construction Cost



Northern Connector Interchange

### » Interchange Access Request

- Methodology Letter of Understanding approved on November 14, 2022.
- Projected traffic volumes lower than typical
- Re-evaluation of the Interchange Justification Report will likely be required

| Location                         | Turnpike<br>Profile |   | 2050 AADT |        |         |      |     |
|----------------------------------|---------------------|---|-----------|--------|---------|------|-----|
|                                  |                     |   | No Build  | Build  | Impacts |      |     |
|                                  |                     | + | 65,600    | 65,600 | 0       | 0%   | 0%  |
| 193 - Yeehaw<br>Junction (SR 60) | 1