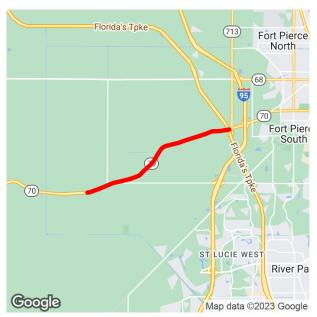

Action: Approve the Executive Director's Performance Review and Executive Committee recommendations, approve with conditions, or do not approve.

9b. Project Development and Environment Study (PD&E) for Widening Florida's Turnpike from State Route 70 (Okeechobee Road) to State Route 60 (Yeehaw Junction): An update by Florida's Turnpike on the PD&E for the widening of the Turnpike from State Route 70 to State Route 60.

Action: Endorse the PD&E alternatives, endorse with conditions, or do not endorse.

9c. Congestion Management Process (CMP) Major Update: Adoption of the CMP Major Update.

Action: Adopt the CMP Major Update, adopt with conditions, or do not adopt.