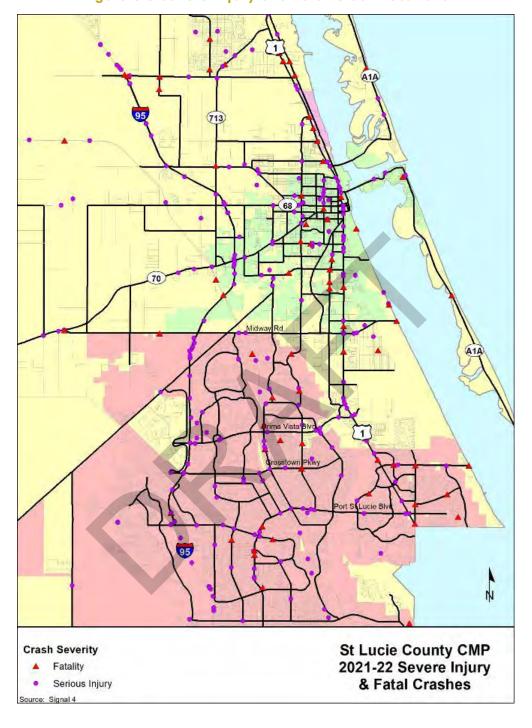

on roadways within St Lucie County. This data was reviewed in GIS and further refined to identify fatality and serious injury crashes on study network segments. Figure 3.3 shows the crashes by type on the study network roads.

Study network segments were scored five points based on crash severity. The scoring table was reranked based on the new scoring as shown in Table 3.2 on page 19. The full V/C and Crash scoring table is included in Appendix C.

| Crash         | Score |
|---------------|-------|
| Fatal or      |       |
| Severe Injury | 5     |
| Crash         |       |

**Figure 3.3** on the next page visualizes the density and location of crash incidents throughout the County while **Figure 3.4** displays the location of high crash incidents overlayed with the CMP road network.



Figure 3.3 Severe Injury and Fatal Crash Locations



Figure 3.4 Severe Injury and Fatal Crash Locations on CMP Network

Table 3.2 – 2023 AM and PM Congested Roadway Segment and Severe Injury and Fatal Crash Scoring

| SEGMENT |                    |                    |                    | SEGMENT | SEGMENT | MAX   | AM    | PM    | Combined  | Crash |        | Total |
|---------|--------------------|--------------------|--------------------|---------|---------|-------|-------|-------|-----------|-------|--------|-------|
| ID      | ON STREET          | FROM STREET        | TO STREET          | AM V/C  | PM V/C  | V/C   | Score | Score | V/C Score | Score | Juris. | Score |
| 23391   | SAVONA BLVD        | BECKER RD          | PAAR DR            | 1.25    | 1.12    | 1.246 | 5     | 5