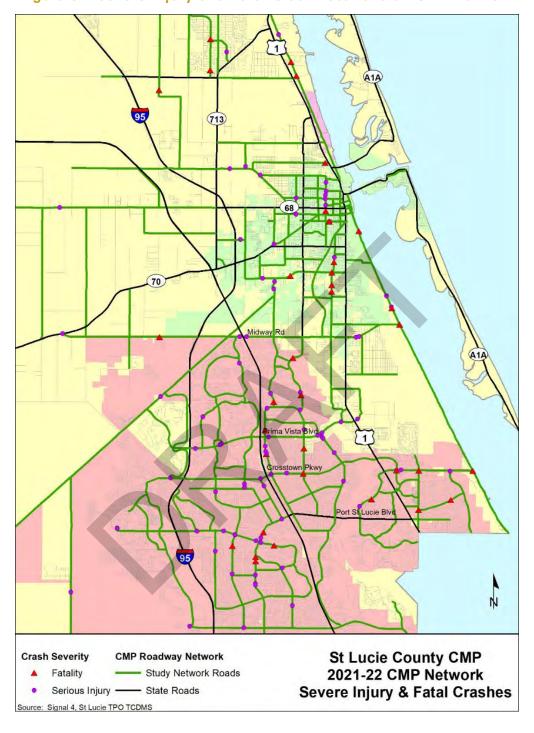

iewed in GIS and further refined to identify fatality and serious injury crashes on study network segments. Figure 3.3 shows the crashes by type on the study network roads.

Study network segments were scored five points based on crash severity. The scoring table was reranked based on the new scoring as shown in Table 3.2 on page 19. The full V/C and Crash scoring table is included in Appendix C.

| Crash         | Score |
|---------------|-------|
| Fatal or      |       |
| Severe Injury | 5     |
| Crash         |       |

**Figure 3.3** on the next page visualizes the density and location of crash incidents throughout the County while **Figure 3.4** displays the location of high crash incidents overlayed with the CMP road network.



Figure 3.3 Severe Injury and Fatal Crash Locations



Figure 3.4 Severe Injury and Fatal Crash Locations on CMP Network

Table 3.2 – 2023 AM and PM Congested Roadway Segment and Severe Injury and Fatal Crash Scoring

| SEGMENT |                    |                    |                    | SEGMENT | SEGMENT | MAX   | AM    | PM    | Combined  | Crash |        | Total |
|---------|--------------------|--------------------|--------------------|---------|---------|-------|-------|-------|-----------|-------|--------|-------|
| ID      | ON STREET          | FROM STREET        | TO STREET          | AM V/C  | PM V/C  | V/C   | Score | Score | V/C Score | Score | Juris. | Score |
| 23391   | SAVONA BLVD        | BECKER RD          | PAAR DR            | 1.25    | 1.12    | 1.246 | 5     | 5     | 10        | 5     | PSL    | 15    |
| 23392   |